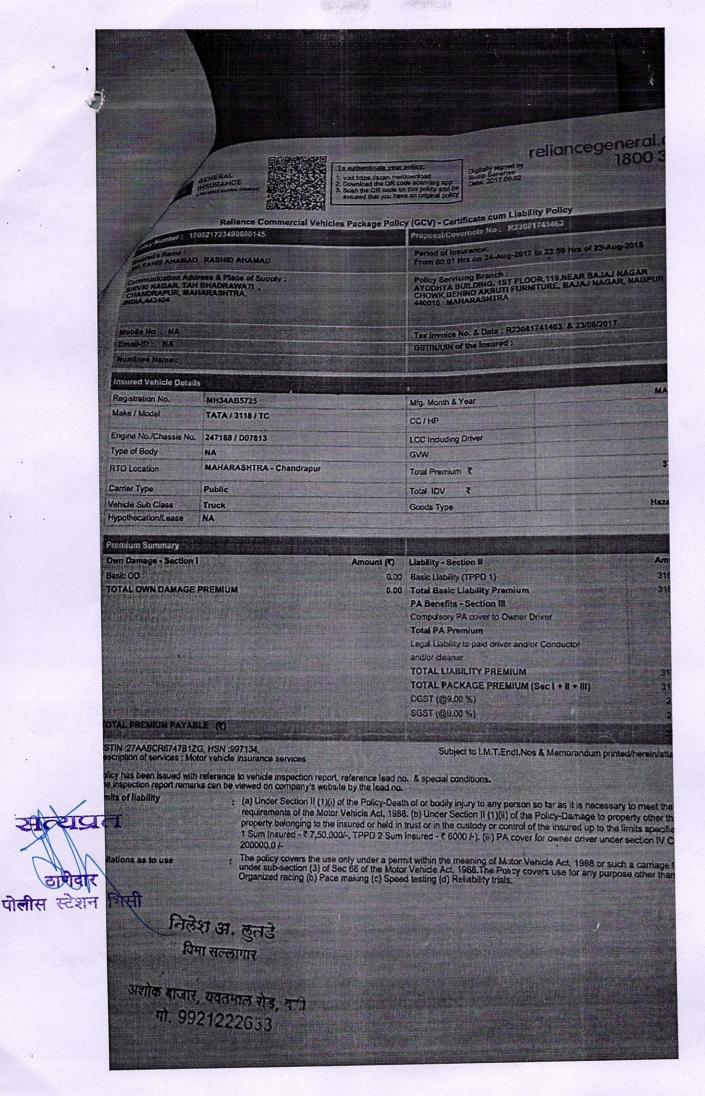

अर्जदार - सर तर्फे पो उप नी दिवाकर श्रीरंग रामटेके वय 50 वर्ष धंदा नोकरी पोस्टे भिसी

महोदय.

सविनय सादर आहे कि आम्ही पो उप नी दिवाकर रामटेके पोस्टे भिसी येथे पोस्टे चे कामकाजा करीता हजर असतांना पोस्टे चे फोन वर नामे कपील खोब्रागडे पोलीस पाटील खापरी यांनी मौजा येरखेडा शिवारात भिसी ते चिमुर रोड ट्रक व छोटा हत्ती अपघात झाल्याने माहीती दिल्याने आम्ही व सोबत पोस्टाफ पोहवा 2060,1846, नापोशी 692 पोशी 505 चापोशी 2401 असे सरकारी वाहनाने स्टे डा सान्हा क्र 13/18 चे 11-31 वा खाना होवुन घटना स्थळी पोहचुन पाहनी केली असता भिसी वरुन चिमुर कडे जानारा कोळसा लोड असलेला ट्रक क्र MH 34 AB 5725 व चिमुर कडुन भिसी कडे सेंट्रींग चे सामान भरलेला पिकअप क्र MH 34 AB 471 ला धडक हो ुन वाहनाची मोडतोळ झालेल्या स्थीतीत रोड वर दिसुन आल्याने पंच क्र 1 मारोती नथ्थुजी झकारे वय 38 वर्ष धंदा शेती क्र 2 सुर्यभान नथ्थु तुमराम वय 65 वर्ष धंदा शेती दोन्ही रा येरखेडा यांच्या समक्ष तेथील हजर अपघात पाहनारे अगरित के साक्षदार चंद्रशेखर रामाजी चौधरी वय 32 वर्ष धंदा मजुरी रा मालेवाडा ता चिमुर यांनी दाखवील्या प्रमाणे घटना सथळ पंचनामा कार्यवाही केली तसेन सहस्र सार्वास्त्र के स्थळ पंचनामा कार्यवाही केली तसेच सदर साक्षदाराचे विचारपुस करुन बयान नोंदवीले पिकअप वाहनातील चालक व सोबत बसलेला ईसम जखमी असल्याने त्यास लोकांनी उपचारास उप जिल्हा रुग्णालय चिमुर येथे उपचारास ऑब्युलेन्स ने पाठवील्याचे माहीती झाल्याने उप जिल्हा रुग्णालय चिमुर येथे जावुन जखमी नामे बंलवत महादेव सेलोकर वय 45 वर्ष रा गांधीवार्ड चिमुर पिकअप वाहनाचा तालक तसेच सोबत बसलेला शंकर देवराव निवते वय 52 प्रित के स्थितिष रा वडाळा पैकु चिमुर यांच्या अपघाता बाबच विचारपुस करुन बयान नोंदवीले व मारा बाबत वैद्यकीय अधिकारी कडुन तपासनी करून MLC अहवाल प्रप्त केला. चौकशीत ट्रक क्र MH 34 AB 5725 चा चालकाने आपल्या त्याब्यातील ट्रक भर धाव वेगातुन व निषकाळजी पणे चालवुन दि 10/03/2018 चे 10-45 ते 11-00 सुमारास मौजा येरखेडा शिवारात चिमुर कडुन येनारे पिकअप MH 34 AB 471 वाहनाला समोरुन धडक मारुन अपघात घडवीला व चालाक बलवंत महादेव सेलोकर व सोबत बसलेला शंकर देवराव निवते रा चिमुर यांना गंभिर जखमी होण्यास कारणीभुत झाल्या व अपघाताची माहीती न देता ट्रक सोडुन चालक अपघात स्थळावरुन पळुन गेला करीता सदर ट्रक चालका विरुध्द 279,337,338 भादवी सह कलम 184 ,134 (ब) मोवाका नुसार गुन्हा नोंद होने बाबत. माझी कायदेशीर फिर्याद आहे.