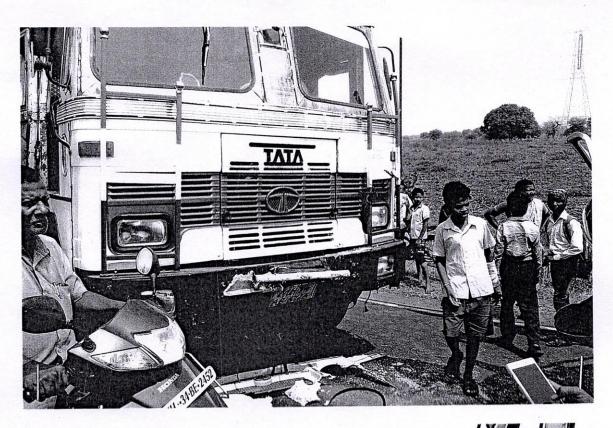

अर्जदार - सर तर्फे पो उप नी दिवाकर श्रीरंग रामटेके वय 50 वर्ष धंदा नोकरी पोस्टे भिसी

महोदय.

सविनय सादर आहे कि आम्ही पो उप नी दिवाकर रामटेके पोस्टे भिसी येथे पोस्टे चे कामकाजा करीता हजर असतांना पोस्टे चे फोन वर नामे कपील खोब्रागडे पोलीस पाटील खापरी यांनी मौजा येरखेडा शिवारात भिसी ते चिमुर रोड ट्रक व छोटा हत्ती अपघात झाल्याने माहीती दिल्याने आम्ही व सोबत पोस्टाफ पोहवा 2060,1846, नापोशी 692 पोशी 505 चापोशी 2401 असे सरकारी वाहनाने स्टे डा सान्हा क्र 13/18 चे 11-31 वा खाना होवुन घटना स्थळी पोहचुन पाहनी केली असता भिसी वरुन चिमुर कडे जानारा कोळसा लोड असलेला ट्रक क्र MH 34 AB 5725 व चिमुर कडुन भिसी कडे सेंट्रींग चे सामान भरलेला पिकअप क्र MH 34 AB 471 ला धडक हो ुन वाहनाची मोडतोळ झालेल्या स्थीतीत रोड वर दिसुन आल्याने पंच क्र 1 मारोती नथ्थुजी झकारे वय 38 वर्ष धंदा शेती क्र 2 सुर्यभान नथ्थु तुमराम वय 65 वर्ष धंदा शेती दोन्ही रा येरखेडा यांच्या समक्ष तेथील हजर अपघात पाहनारे अगरित के साक्षदार चंद्रशेखर रामाजी चौधरी वय 32 वर्ष धंदा मजुरी रा मालेवाडा ता चिमुर यांनी दाखवील्या प्रमाणे घटना सथळ पंचनामा कार्यवाही केली तसेन सहस्र सार्वास्त्र के स्थळ पंचनामा कार्यवाही केली तसेच सदर साक्षदाराचे विचारपुस करुन बयान नोंदवीले पिकअप वाहनातील चालक व सोबत बसलेला ईसम जखमी असल्याने त्यास लोकांनी उपचारास उप जिल्हा रुग्णालय चिमुर येथे उपचारास ऑब्युलेन्स ने पाठवील्याचे माहीती झाल्याने उप जिल्हा रुग्णालय चिमुर येथे जावुन जखमी नामे बंलवत महादेव सेलोकर वय 45 वर्ष रा गांधीवार्ड चिमुर पिकअप वाहनाचा तालक तसेच सोबत बसलेला शंकर देवराव निवते वय 52 प्रित के स्थितिष रा वडाळा पैकु चिमुर यांच्या अपघाता बाबच विचारपुस करुन बयान नोंदवीले व मारा बाबत वैद्यकीय अधिकारी कडुन तपासनी करून MLC अहवाल प्रप्त केला. चौकशीत ट्रक क्र MH 34 AB 5725 चा चालकाने आपल्या त्याब्यातील ट्रक भर धाव वेगातुन व निषकाळजी पणे चालवुन दि 10/03/2018 चे 10-45 ते 11-00 सुमारास मौजा येरखेडा शिवारात चिमुर कडुन येनारे पिकअप MH 34 AB 471 वाहनाला समोरुन धडक मारुन अपघात घडवीला व चालाक बलवंत महादेव सेलोकर व सोबत बसलेला शंकर देवराव निवते रा चिमुर यांना गंभिर जखमी होण्यास कारणीभुत झाल्या व अपघाताची माहीती न देता ट्रक सोडुन चालक अपघात स्थळावरुन पळुन गेला करीता सदर ट्रक चालका विरुध्द 279,337,338 भादवी सह कलम 184 ,134 (ब) मोवाका नुसार गुन्हा नोंद होने बाबत. माझी कायदेशीर फिर्याद आहे.