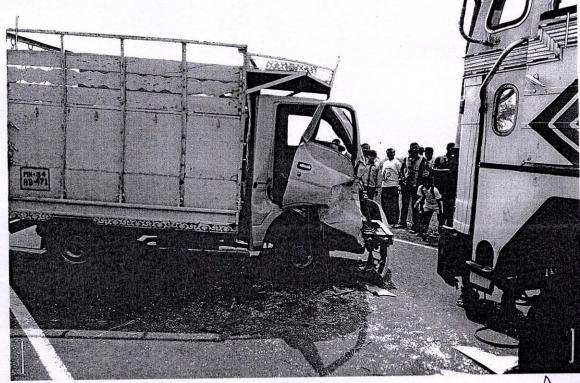

अर्जदार - सर तर्फे पो उप नी दिवाकर श्रीरंग रामटेके वय 50 वर्ष धंदा नोकरी पोस्टे भिसी

महोदय.

सविनय सादर आहे कि आम्ही पो उप नी दिवाकर रामटेके पोस्टे भिसी येथे पोस्टे चे कामकाजा करीता हजर असतांना पोस्टे चे फोन वर नामे कपील खोब्रागडे पोलीस पाटील खापरी यांनी मौजा येरखेडा शिवारात भिसी ते चिमुर रोड ट्रक व छोटा हत्ती अपघात झाल्याने माहीती दिल्याने आम्ही व सोबत पोस्टाफ पोहवा 2060,1846, नापोशी 692 पोशी 505 चापोशी 2401 असे सरकारी वाहनाने स्टे डा सान्हा क्र 13/18 चे 11-31 वा खाना होवुन घटना स्थळी पोहचुन पाहनी केली असता भिसी वरुन चिमुर कडे जानारा कोळसा लोड असलेला ट्रक क्र MH 34 AB 5725 व चिमुर कडुन भिसी कडे सेंट्रींग चे सामान भरलेला पिकअप क्र MH 34 AB 471 ला धडक हो ुन वाहनाची मोडतोळ झालेल्या स्थीतीत रोड वर दिसुन आल्याने पंच क्र 1 मारोती नथ्थुजी झकारे वय 38 वर्ष धंदा शेती क्र 2 सुर्यभान नथ्थु तुमराम वय 65 वर्ष धंदा शेती दोन्ही रा येरखेडा यांच्या समक्ष तेथील हजर अपघात पाहनारे अगरित के साक्षदार चंद्रशेखर रामाजी चौधरी वय 32 वर्ष धंदा मजुरी रा मालेवाडा ता चिमुर यांनी दाखवील्या प्रमाणे घटना सथळ पंचनामा कार्यवाही केली तसेन सहस्र सार्वास्त्र के स्थळ पंचनामा कार्यवाही केली तसेच सदर साक्षदाराचे विचारपुस करुन बयान नोंदवीले पिकअप वाहनातील चालक व सोबत बसलेला ईसम जखमी असल्याने त्यास लोकांनी उपचारास उप जिल्हा रुग्णालय चिमुर येथे उपचारास ऑब्युलेन्स ने पाठवील्याचे माहीती झाल्याने उप जिल्हा रुग्णालय चिमुर येथे जावुन जखमी नामे बंलवत महादेव सेलोकर वय 45 वर्ष रा गांधीवार्ड चिमुर पिकअप वाहनाचा तालक तसेच सोबत बसलेला शंकर देवराव निवते वय 52 प्रित के स्थितिष रा वडाळा पैकु चिमुर यांच्या अपघाता बाबच विचारपुस करुन बयान नोंदवीले व मारा बाबत वैद्यकीय अधिकारी कडुन तपासनी करून MLC अहवाल प्रप्त केला. चौकशीत ट्रक क्र MH 34 AB 5725 चा चालकाने आपल्या त्याब्यातील ट्रक भर धाव वेगातुन व निषकाळजी पणे चालवुन दि 10/03/2018 चे 10-45 ते 11-00 सुमारास मौजा येरखेडा शिवारात चिमुर कडुन येनारे पिकअप MH 34 AB 471 वाहनाला समोरुन धडक मारुन अपघात घडवीला व चालाक बलवंत महादेव सेलोकर व सोबत बसलेला शंकर देवराव निवते रा चिमुर यांना गंभिर जखमी होण्यास कारणीभुत झाल्या व अपघाताची माहीती न देता ट्रक सोडुन चालक अपघात स्थळावरुन पळुन गेला करीता सदर ट्रक चालका विरुध्द 279,337,338 भादवी सह कलम 184 ,134 (ब) मोवाका नुसार गुन्हा नोंद होने बाबत. माझी कायदेशीर फिर्याद आहे.